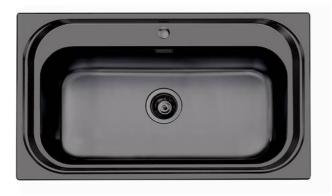

### Single tank sink S1000 Gun Metal

Kitchen Sinks Code: 1180 156

### DETAILS

| Edge/Installation Type | Flat Edge                |
|------------------------|--------------------------|
| Material               | AISI 304 stainless steel |
| Texture                | Foster brushed           |
| Finish                 | PVD                      |
| Coloring               | Gun Metal                |
| Base                   | 80 cm                    |
| Dimensions             | 865 x 505 mm             |
| Bowl dimension         | 726 x 350 mm             |
| Width                  | 86 cm                    |