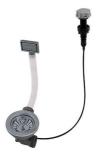

#### **OPTIONAL AUTOMATIC WASTE FITTINGS**

Space Push Gun Metal automatic waste fitting - PO 8407 120