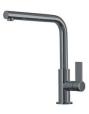

|
| Gun Metal                 | The Gun Metal finish is obtained by treating steel with a physical process called PVD (Phisical Vacuum Deposition) which deposits particles of noble metals on the surface. The result is a unique and refined aesthetic effect, and an improvement of the mechanical properties of the steel which is more resistant to impact and scratches. |

### **TECHNICAL DATA**





#### GALLERY



### **OPTIONAL ACCESSORIES**



Stainless steel perforated tray PVD Gun Metal 8151 006



Stainless steel plate rack 8100 305



**Glass chopping board** 8633 300



Iroko-wood chopping board 8643 117

#### **RECOMMENDED PAIRINGS**



Mixer Tap Omega Gun Metal 8497 856

#### **OPTIONAL AUTOMATIC WASTE FITTINGS**







Space Push Gun Metal automatic waste fitting - PO 8407 120