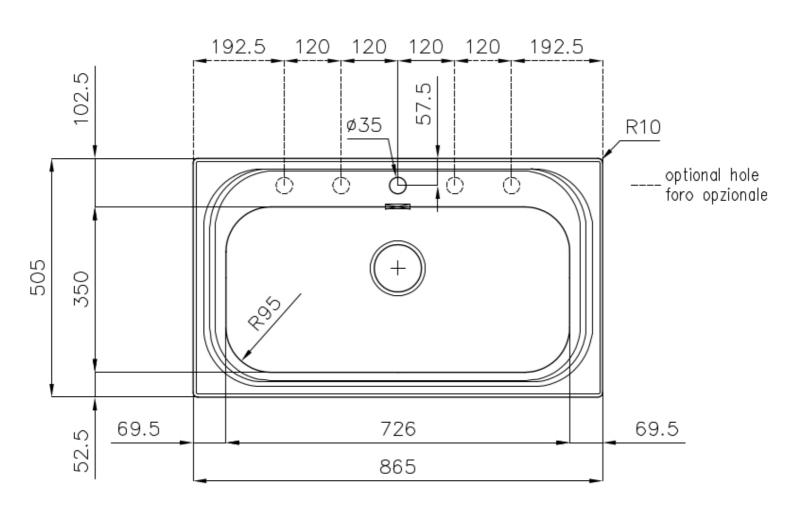

### DETAILS

| Edge/Installation Type | Flat Edge                |
|------------------------|--------------------------|
| Material               | AISI 304 stainless steel |
| Texture                | Foster brushed           |
| Finish                 | PVD                      |
| Coloring               | Gun Metal                |
| Base                   | 80 cm                    |
| Dimensions             | 865 x 505 mm             |
| Bowl dimension         | 726 x 350 mm             |
| Width                  | 86 cm                    |

| Built-in hole             | 840 x 480 mm                                                                                                                                                                                                                                                                                                                                   |
|---------------------------|------------------------------------------------------------------------------------------------------------------------------------------------------------------------------------------------------------------------------------------------------------------------------------------------------------------------------------------------|
| Number of bowls           | 1 bowl                                                                                                                                                                                                                                                                                                                                         |
| Drainer                   | No                                                                                                                                                                                                                                                                                                                                             |
| Mixer holes               | 1 standard hole - 2nd and 3rd on request                                                                                                                                                                                                                                                                                                       |
| Standard fittings         | Fixing hooks, gasket, drain, overflow and siphon, boxed packing                                                                                                                                                                                                                                                                                |
| Waste fitting             | 3,5" drain                                                                                                                                                                                                                                                                                                                                     |
| FEATURES                  |                                                                                                                                                                                                                                                                                                                                                |
| 2nd / 3rd hole availaible | The sink can be customized with the execution on request of additional holes, usable for double-hole mixers, for remote controlled drains or for the installation of soap dispensers. The positions are marked on the drawings with dotted line holes.                                                                                         |
| Added value               | Foster uses steel thicknesses higher than those used on average by other manufacturers. This is how, thanks to our long experience, we know how to make sinks of superior quality and with a better resistance to aging.                                                                                                                       |
| Basket 3,5" waste fitting | The drain is equipped with a large 3.5" drain, with the practical basket cap that prevents the discharge of solid parts.                                                                                                                                                                                                                       |
| Gun Metal                 | The Gun Metal finish is obtained by treating steel with a physical process called PVD (Phisical Vacuum Deposition) which deposits particles of noble metals on the surface. The result is a unique and refined aesthetic effect, and an improvement of the mechanical properties of the steel which is more resistant to impact and scratches. |

### **TECHNICAL DATA**