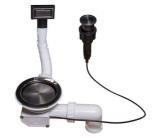

| Built-in hole             | 840 x 480 mm                                                                                                                                                                                                                                                                                                                                   |
|---------------------------|------------------------------------------------------------------------------------------------------------------------------------------------------------------------------------------------------------------------------------------------------------------------------------------------------------------------------------------------|
| Number of bowls           | 1 bowl                                                                                                                                                                                                                                                                                                                                         |
| Drainer                   | No                                                                                                                                                                                                                                                                                                                                             |
| Mixer holes               | 1 standard hole - 2nd and 3rd on request                                                                                                                                                                                                                                                                                                       |
| Standard fittings         | Fixing hooks, gasket, drain, overflow and siphon, boxed packing                                                                                                                                                                                                                                                                                |
| Waste fitting             | 3,5" drain                                                                                                                                                                                                                                                                                                                                     |
| FEATURES                  |                                                                                                                                                                                                                                                                                                                                                |
| 2nd / 3rd hole availaible | The sink can be customized with the execution on request of additional holes, usable for double-hole mixers, for remote controlled drains or for the installation of soap dispensers. The positions are marked on the drawings with dotted line holes.                                                                                         |
| Added value               | Foster uses steel thicknesses higher than those used on average by other manufacturers. This is how, thanks to our long experience, we know how to make sinks of superior quality and with a better resistance to aging.                                                                                                                       |
| Basket 3,5" waste fitting | The drain is equipped with a large 3.5" drain, with the practical basket cap that prevents the discharge of solid parts.                                                                                                                                                                                                                       |
| Gun Metal                 | The Gun Metal finish is obtained by treating steel with a physical process called PVD (Phisical Vacuum Deposition) which deposits particles of noble metals on the surface. The result is a unique and refined aesthetic effect, and an improvement of the mechanical properties of the steel which is more resistant to impact and scratches. |