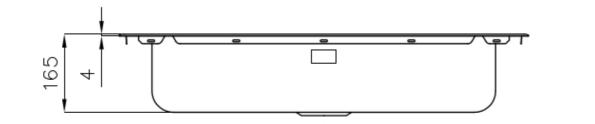

### DETAILS

| Edge/Installation Type | Flat Edge                |
|------------------------|--------------------------|
| Material               | AISI 304 stainless steel |
| Texture                | Foster brushed           |
| Finish                 | PVD                      |
| Coloring               | Gun Metal                |
| Base                   | 80 cm                    |
| Dimensions             | 865 x 505 mm             |
| Bowl dimension         | 726 x 350 mm             |
| Width                  | 86 cm                    |

| Built-in hole             | 840 x 480 mm                                                                                                                                                                                                                                                                                                                                   |
|---------------------------|------------------------------------------------------------------------------------------------------------------------------------------------------------------------------------------------------------------------------------------------------------------------------------------------------------------------------------------------|
| Number of bowls           | 1 bowl                                                                                                                                                                                                                                                                                                                                         |
| Drainer                   | No                                                                                                                                                                                                                                                                                                                                             |
| Mixer holes               | 1 standard hole - 2nd and 3rd on request                                                                                                                                                                                                                                                                                                       |
| Standard fittings         | Fixing hooks, gasket, drain, overflow and siphon, boxed packing                                                                                                                                                                                                                                                                                |
| Waste fitting             | 3,5" drain                                                                                                                                                                                                                                                                                                                                     |
| FEATURES                  |                                                                                                                                                                                                                                                                                                                                                |
| 2nd / 3rd hole availaible | The sink can be customized with the execution on request of additional holes, usable for double-hole mixers, for remote controlled drains or for the installation of soap dispensers. The positions are marked on the drawings with dotted line holes.                                                                                         |
| Added value               | Foster uses steel thicknesses higher than those used on average by other manufacturers. This is how, thanks to our long experience, we know how to make sinks of superior quality and with a better resistance to aging.                                                                                                                       |
| Basket 3,5" waste fitting | The drain is equipped with a large 3.5" drain, with the practical basket cap that prevents the discharge of solid parts.                                                                                                                                                                                                                       |
| Gun Metal                 | The Gun Metal finish is obtained by treating steel with a physical process called PVD (Phisical Vacuum Deposition) which deposits particles of noble metals on the surface. The result is a unique and refined aesthetic effect, and an improvement of the mechanical properties of the steel which is more resistant to impact and scratches. |